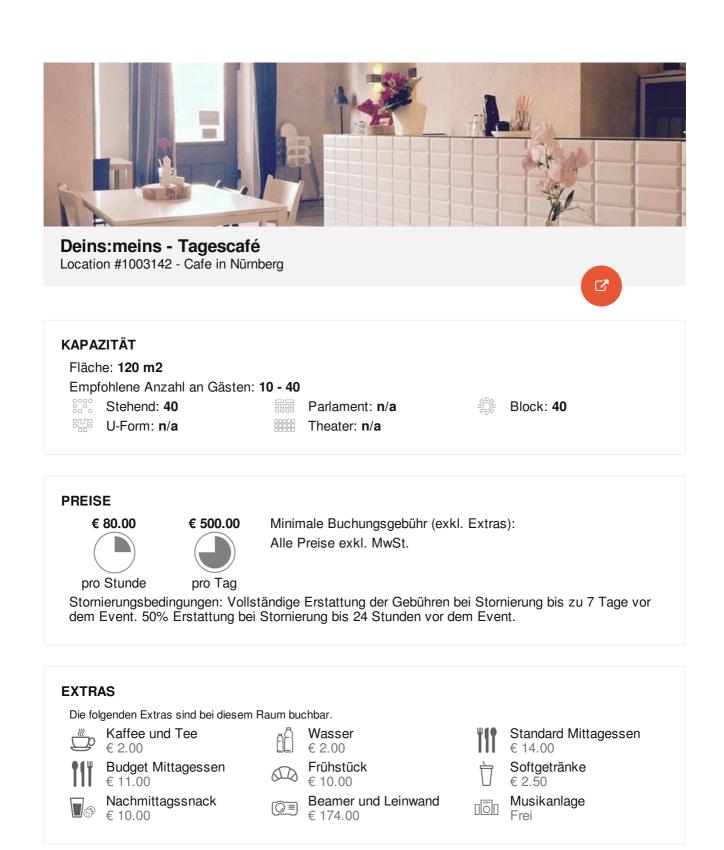

## BESCHREIBUNG

In this event space you have the possibility to rent an urban day café as a conference room or workshop. The event location offers a pleasant, relaxed and modern atmosphere. Due to the high ceiling height of the old building, the space appears very open and thus creates a lot of space for the development of new ideas. The puristic but nevertheless cosy interior creates a modern environment, which is ideal for a creative workshop.

Companies can rent the Space to hold receptions, presentations, meetings or workshops. In addition, the café is very bright and therefore even long events can be held here without signs of fatigue. The space is ideal for young startup companies and advertising agencies, but also for companies that want to dare something new and radiate modernity.

The 120 square metre location can hold meetings with up to 40 participants. If you rent the café, then Wifi and a music system are already included in the rental price. In addition, a flipchart and a beamer with screen can be booked as additional conference equipment. Thus you have the possibility to support your event visually and to attract the attention of all participants more easily. Furthermore, if you rent the workshop room in Nuremberg, you can be provided with catering all day long from morning to evening. This includes a large selection of drinks, as well as breakfast, lunch and an afternoon snack.