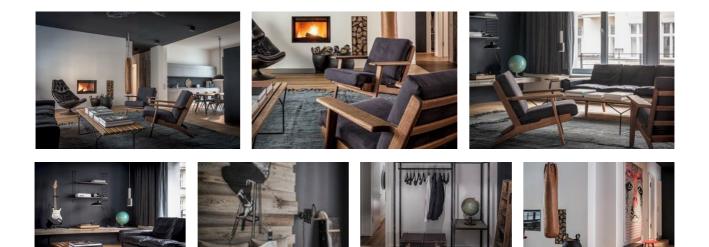

As an event location the apartment can be divided into 3 bedrooms equipped with double beds, a large living room, two bathrooms and an open kitchen. The 150 square meters offers meeting space for up to 60 standing people and if you and your guests will sit, you can host events for up to 15 guests. The dark tones and clean lines of the furniture, combined with classic furniture, create a distinctive, exclusive atmosphere for every occasion.

The apartment is rented for overnight stays, but was able to successfully make proven its functionality for events and shows. The stylish interior invites guests to rent Nomads apartment for photo shoots or filming. But also as a location for a pop-up store or as a meeting-, conference- or training-room is Nomads suitable. For a business lunch or dinner you can use the kitchen and for the fireplace there is always enough wood available.