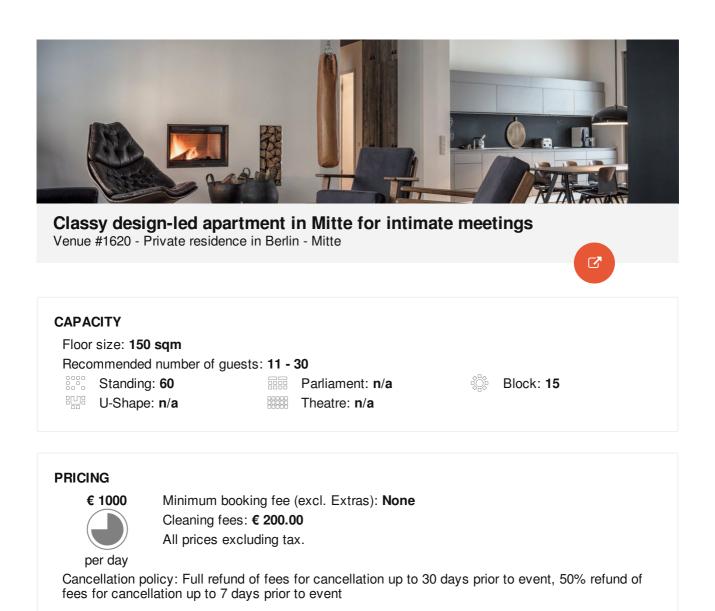

## DESCRIPTION

This apartment is a 150 square meter private space for hire in Berlin-Prenzlauer Berg. The location was set up at the start of 2014 and offers an unique and modern atmosphere with its modern furniture, that has been selected by the designers Annabell Kutucu & amp; Michael Schickinger. By public transport you arrive at Rheinberger Straße with the line U8 via the metro station Bernauer Straße.

As an event location the apartment can be divided into 3 bedrooms equipped with double beds, a large living room, two bathrooms and an open kitchen. The 150 square meters offers meeting space for up to 60 standing people and if you and your guests will sit, you can host events for up to 15 guests. The dark tones and clean lines of the furniture, combined with classic furniture, create a distinctive, exclusive atmosphere for every occasion.