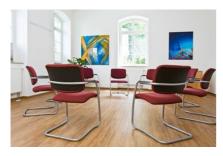

# **IKOME - Bibliothek**

Venue #1002941 - Meeting room in Leipzig

## **CAPACITY**

Floor size: 34 sqm

Recommended number of guests: 1 - 12

Standing: **15** Block: n/a Parliament: 12

" U-Shape: **12** Theatre: 15

### **DESCRIPTION**

IKOME provides professional workshop and meetingrooms in the centre of Leipzig, 5 minutes from the main train station and 20 minutes from the airport.

Catering is possible on request.