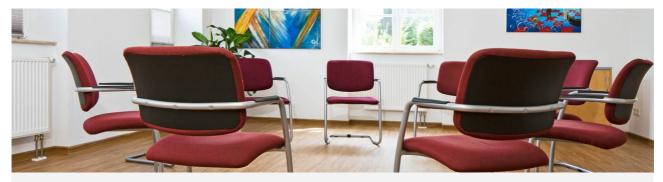

# **IKOME - Bibliothek**

Venue #1002941 - Meeting room in Leipzig

## **CAPACITY**

Floor size: 34 sqm

Recommended number of guests: 1 - 12

Standing: **15** Block: n/a Parliament: 12

" U-Shape: **12** Theatre: 15

### **DESCRIPTION**

IKOME provides professional workshop and meetingrooms in the centre of Leipzig, 5 minutes from the main train station and 20 minutes from the airport.

Catering is possible on request.