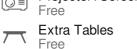

The bouldering gym has the size of approx. 1200 sqm and consists of two levels. The first floor contains the vast and bright bouldering area. The counter and bistro area are on the ground floor. The bouldering gym also offers a big garden. The workshop room contains all facilities that are needed to work productively such as flip charts and projectors.