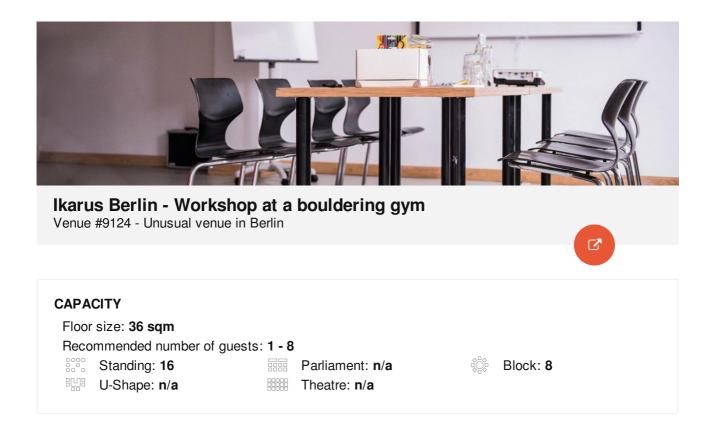

### DESCRIPTION

Bouldering has extremely grown in popularity over the past few years. This location offers a private room for workshops and events with the possibility for booking a private bouldering trainer.

The bouldering gym has the size of approx. 1200 sqm and consists of two levels. The first floor contains the vast and bright bouldering area. The counter and bistro area are on the ground floor. The bouldering gym also offers a big garden. The workshop room contains all facilities that are needed to work productively such as flip charts and projectors.