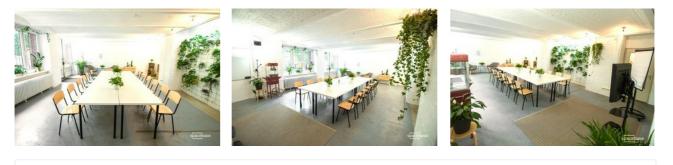

The room features a large desk in the middle that can be separated and a breakout area with lounge chairs.

When you book this meeting room in Berlin you have access to a simple equipped kitchen where you can help yourself to some drinks and snacks. Water is included in the booking, if you wish for any added drinks such as coffee or cold refreshments you are more than welcome to book them for a small extra charge. The kitchen is shared with another adjoining workshop space. In addition, you can book breakfast, lunch or an afternoon snack. See the "Extras" section. You can also bring your own catering and use our dishes.