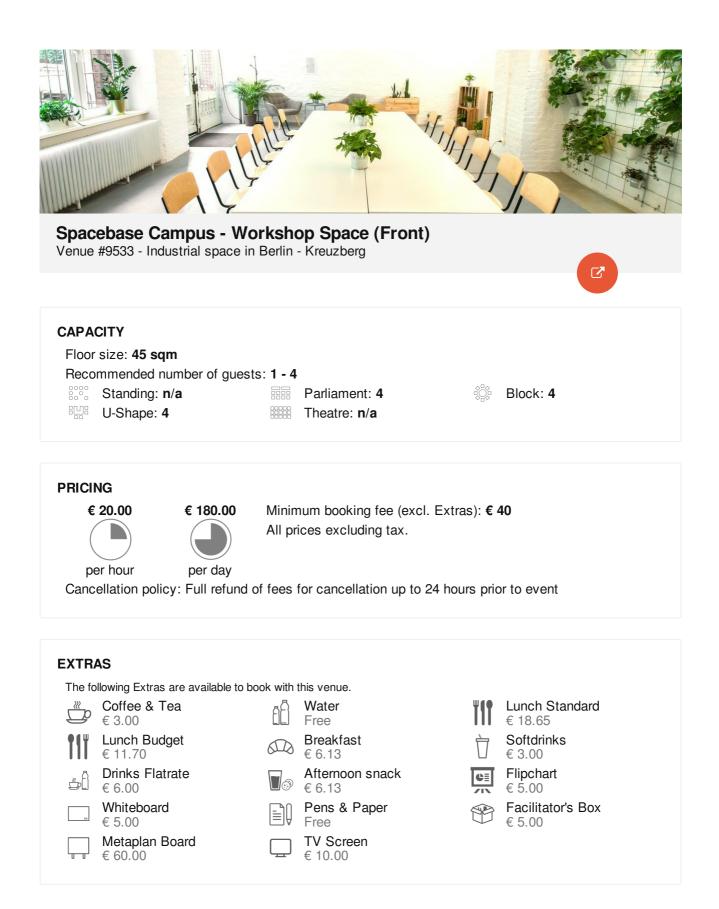

## DESCRIPTION

This workshop room in the heart of Kreuzberg is the perfect space for your offsite activities on a budget.

As a sharing economy startup, we at Spacebase live what we preach and rent out our very own room. The venue is located in a typical startup office in the backyard of an old industrial building. While the outside looks rough, the room itself is warm and welcoming.

The room features a large desk in the middle that can be separated and a breakout area with lounge chairs.

When you book this meeting room in Berlin you have access to a simple equipped kitchen where you can help yourself to some drinks and snacks. Water is included in the booking, if you wish for any added drinks such as coffee or cold refreshments you are more than welcome to book them for a small extra charge. The kitchen is shared with another adjoining workshop space. In addition, you can book breakfast, lunch or an afternoon snack. See the "Extras" section. You can also bring your own catering and use our dishes.