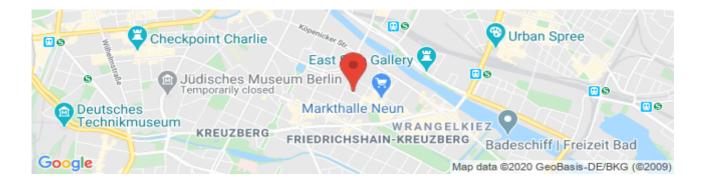

Location: Five minutes walking-distance you will find the Subway Station Görlitzer Bahnhof (U1 and U3). Ten minutes walking distance is the Ostbahnhof with the S 3, 5, 7, 75, 9. Bus 140, 142, 147, 240, 248, 347, N40 and Regional Trains RE1, RE7, RB14. Alexanderplatz is 10 minutes away by public transport.