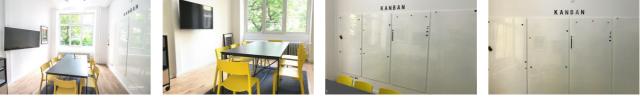

## DESCRIPTION

We call this our hacker space. It is in a quiet back courtyard on the 1st floor of our offices. This space is equipped with a TV and Magnetic Whiteboard on the walls. You can add a pinboard, flipchart, beamer or facilitator box to your booking. Please check our payable extras above.