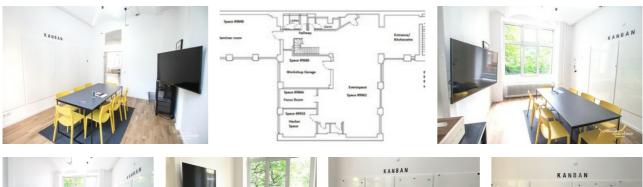

## DESCRIPTION

We call this our hacker space. It is in a quiet back courtyard on the 1st floor of our offices. This space is equipped with a TV and Magnetic Whiteboard on the walls. You can add a pinboard, flipchart, beamer or facilitator box to your booking. Please check our payable extras above.