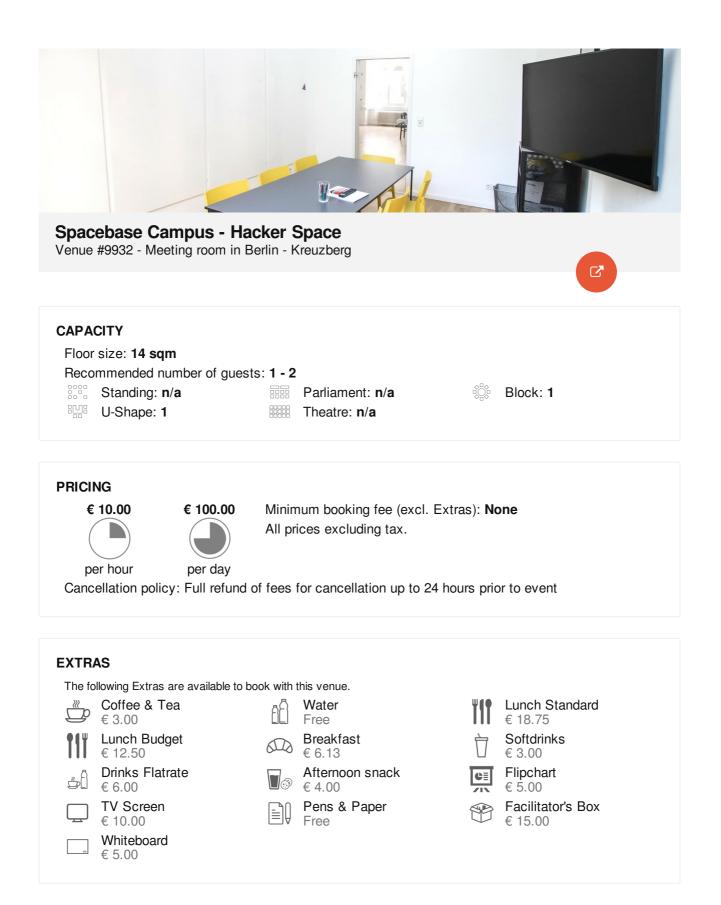

## DESCRIPTION

We call this our hacker space. It is in a quiet back courtyard on the 1st floor of our offices. This space is equipped with a TV and Magnetic Whiteboard on the walls. You can add a pinboard, flipchart, beamer or facilitator box to your booking. Please check our payable extras above.