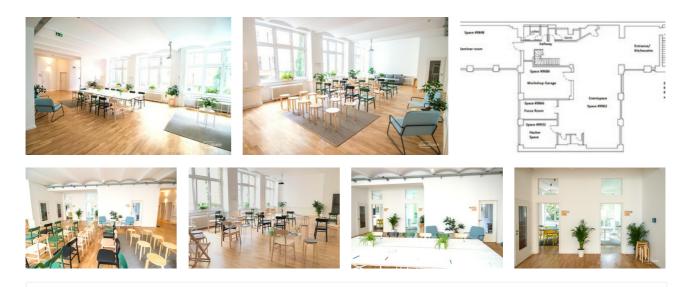

## DESCRIPTION

Our Spacebase Campus offers more than 300 square meters of event space spread over two floors are located in the charming factory building in trendy Kreuzberg, Berlin.

- It offers the following rooms:
- Event space (max. 60 ppl)
- Seminar room (max. 25 ppl)
- 3x Meeting rooms (4-8 ppl)

The backyard location guarantees peace and quiet for undisturbed work. The area offers three larger seminar / workshop rooms, one event space and three meeting rooms. This space can host all kind of event formats.

This Space Profile is our large event space with a small stage that offers plenty of space and room for development for your event. In addition to the large area you can use our three meeting rooms, as well as the seminar room for breakout sessions. Whether for a team building, kick off event or brainstorming - this event space offers sufficient space and scope to represent various formats.