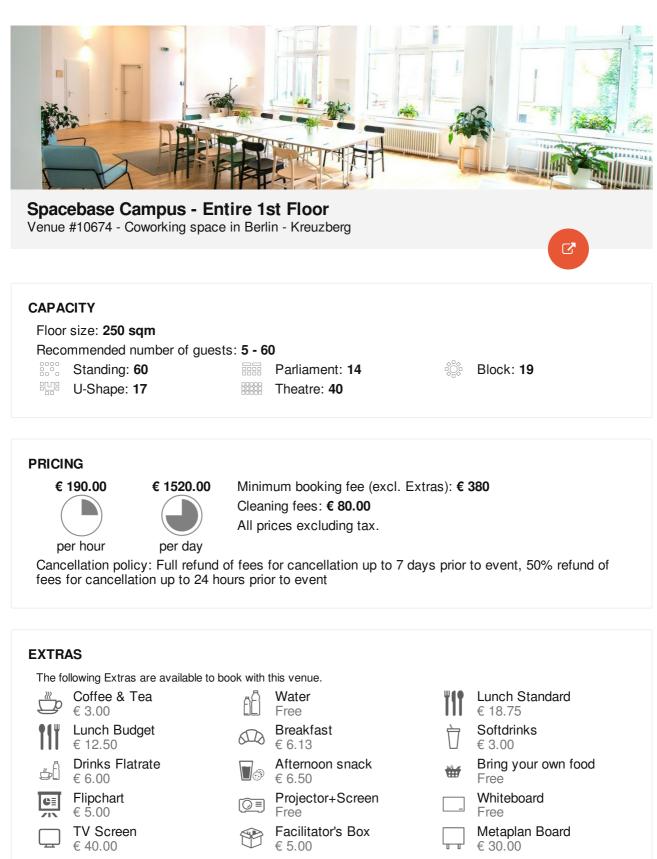

## HIGHLIGHTS

Included in the venue.

- With authentic wooden floor
- Includes altbau-style ceilings
- Flooded with daylight
- Breakout in an outdoor area
- Visualize ideas on magnetic walls
- High ceiling for a spacious feel
- ✓ 5min to public transport
- Urban-flair with exposed bricks
- Location has several rooms
- Breakout space for brainstorms

## DESCRIPTION

Our Spacebase Campus offers more than 300 square meters of event space spread over two floors are located in the charming factory building in trendy Kreuzberg, Berlin.

- It offers the following rooms:
- Event space (max. 60 ppl)
- Seminar room (max. 25 ppl)
- 3x Meeting rooms (4-8 ppl)

The backyard location guarantees peace and quiet for undisturbed work. The area offers three larger seminar / workshop rooms, one event space and three meeting rooms. This space can host all kind of event formats.

This Space Profile is our large event space with a small stage that offers plenty of space and room for development for your event. In addition to the large area you can use our three meeting rooms, as well as the seminar room for breakout sessions. Whether for a team building, kick off event or brainstorming - this event space offers sufficient space and scope to represent various formats.