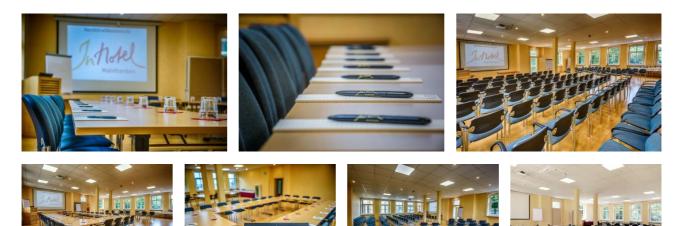

# DESCRIPTION

Conference room "Regent": The conference room "Regent" is with 128 sqm the largest room of the InHotel. It impresses with its light parquet floor and the light-flooded ambience.

#### Flexible use:

Plenary events for up to 100 people are just as feasible as conferences or

conferences or training courses for up to 60 people. Equipment: Ten generous windows on both flank sides Parquet flooring ceiling beamer electric screen large number of sockets and floor tanks dimmable light blackout blinds secure WLAN flipcharts metaplan boards Presentation case