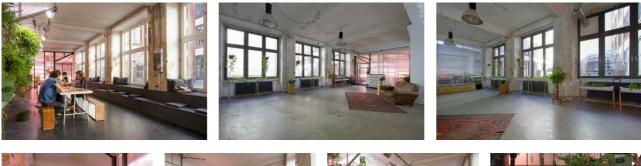

The 310 m2 space can accommodate all kinds of events. Use the unique atmosphere and enjoy locally grown plants and vegetables. Rent the restaurant as an unique training or meeting room or simply as a unique venue for special occasions.